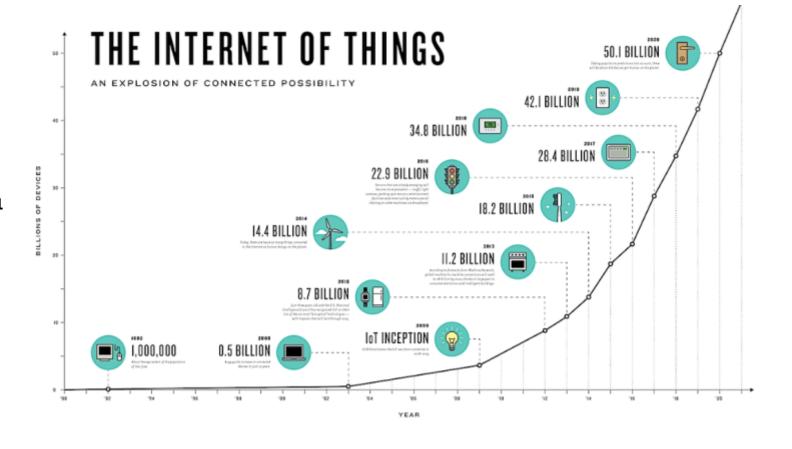

#### The Impact of IoT Devices on the Internet

From iScoop.eu based on data from Cisco